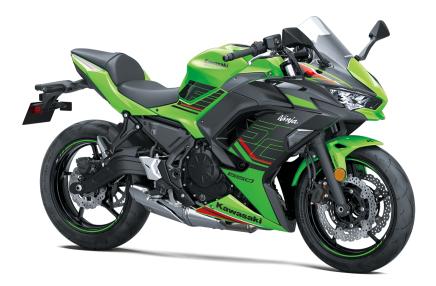

## NINJA® 650 KRT EDITION ABS

|   | 0 |   |   |   |   |
|---|---|---|---|---|---|
| P | U | V | ۷ | r | K |

**Engine** 4-stroke, Parallel Twin, DOHC, 8-valve, liquid

cooled

649cc **Displacement** 

**Bore x Stroke** 83.0 x 60.0mm

**Curb Weight** 423.4 lb\*

**Fuel Capacity** 4.0 gal

Wheelbase 55.5 in

**Color Choices** Lime Green/Ebony

Warranty 12 Month Limited Warranty