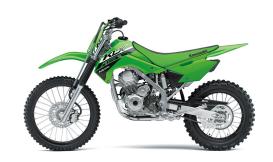

## KLX®140R L









## **POWER**

**Engine** 4-stroke single, SOHC, air-cooled

Displacement 144cc

Bore x Stroke 58.0 x 54.4mm

Compression

Ratio

9.5:1

**Fuel System** 20mm Keihin carburetor

**Ignition** Digital DC-CDI

**Transmission** 5-speed, return shift, with wet multi-disc

manual clutch

Final Drive Chain

p

**Rear Tire** 

Front Brakes Single 220mm petal disc with a dual-

piston caliper

90/100-16

**Rear Brakes** Single 186mm petal disc with single-

piston caliper

## **PERFORMANCE**

Front 33mm telescopic fork/7.1 in Suspension /

Rear Suspension / Wheel Travel

**Wheel Travel** 

Uni-Trak® linkage system and single shock with piggyback reservoir, fully adjustable preload and 22-way rebound damping/7.1

ın

Front Tire 70/100-19

## **DETAILS**

Frame Type High-tensile steel, box-section pe