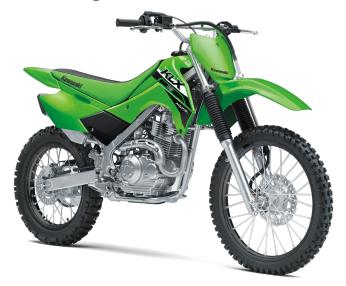

## KLX®140R L









## **POWER**

**Engine** 4-stroke single, SOHC, air-cooled

Displacement 144cc

Bore x Stroke 58.0 x 54.4mm

Compression

Ratio

9.5:1

**Fuel System** 20mm Keihin carburetor

**Ignition** Digital DC-CDI

**Transmission** 5-speed, return shift, with wet multi-disc

manual clutch

Final Drive Chain

p

**Rear Tire** 

Front Brakes Single 220mm petal disc with a dual-

piston caliper

90/100-16

**Rear Brakes** Single 186mm petal disc with single-

piston caliper

## **PERFORMANCE**

Front 33mm telescopic fork/7.1 in Suspension /

Rear Suspension / Wheel Travel

**Wheel Travel** 

Uni-Trak® linkage system and single shock with piggyback reservoir, fully adjustable preload and 22-way rebound damping/7.1

ın

Front Tire 70/100-19

## **DETAILS**

Frame Type High-tensile steel, box-sectio