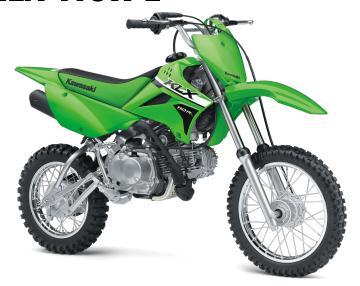

## KLX®110R L

3.00 x 12

## **POWER**

**Engine** 4-stroke single, SOHC, air-cooled

**Displacement** 112cc

Bore x Stroke 53.0 x 50.6mm

Compression

Ratio

9.5:1

Fuel System 18mm Keihin carburetor and screw type

## DETAILS

**Front Brakes** 

**Rear Brakes** 

**Rear Tire** 

Frame Type Backbone frame, high-tensile steel

90mm mechanical drum, cable actuated

110mm mechanical drum, rod actuated

Rake/Trail 24.2°/1.9 in

## **PERFORMANCE**

Front
Suspension /
Wheel Travel

30mm hydraulic telescopic fork/5.5 in

Wheel Travel

Rear Suspension / Wheel Travel Swingarm with single hydraulic shock/5.2

in

Front Tire 2.50 x 14