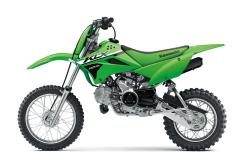

## KLX®110R L

3.00 x 12

## **POWER**

**Engine** 4-stroke single, SOHC, air-cooled

**Displacement** 112cc

Bore x Stroke 53.0 x 50.6mm

Compression

Ratio

9.5:1

Fuel System 18mm Keihin carburetor and screw type

## DETAILS

**Front Brakes** 

**Rear Brakes** 

**Rear Tire** 

Frame Type Backbone frame, high-tensile steel

90mm mechanical drum, cable actuated

110mm mechanical drum, rod actuated

Rake/Trail 24.2°/1.9 in

## **PERFORMANCE**

Front
Suspension /
Wheel Travel

30mm hydraulic telescopic fork/5.5 in

Wheel Travel

Rear Suspension / Wheel Travel Swingarm with single hydraulic shock/5.2

in

Front Tire 2.50 x 14