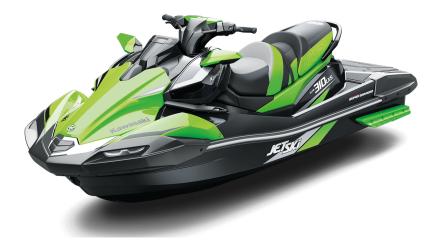

## **JET SKI® ULTRA® 310LX-S**

3-blade, oval-edge stainless steel

## **DETAILS**

Overall Length 140.9 in

Overall Width 47.0 in

Overall Height 46.5 in

Curb Weight 1,065.0 lb\*

Seating Capacity

V

**Color Choices** Ebony/Lime Green

3

**Warranty** 12 Month Limited Warranty

Scan with camera to view videos, key features and more.