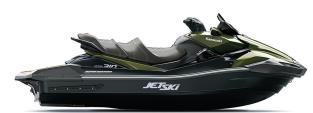

## JET SKI® ULTRA® 310LX

3-blade, oval-edge stainless steel

## **DETAILS**

**Overall Length** 140.9 in

**Overall Width** 47.0 in

**Overall Height** 48.8 in

**Curb Weight** 1,089.3 lb\*

3

**Seating Capacity** 

**Color Choices** Ebony/Metallic Gold Sparkle Deep Green