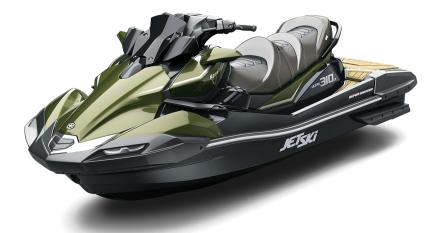

## JET SKI® ULTRA® 310LX

3-blade, oval-edge stainless steel

## **DETAILS**

**Overall Length** 140.9 in

**Overall Width** 47.0 in

**Overall Height** 48.8 in

**Curb Weight** 1,089.3 lb\*

3

**Seating Capacity** 

**Color Choices** Ebony/Metallic Gold Sparkle Deep Green