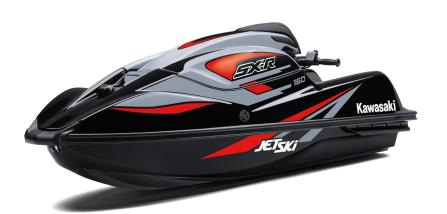

## JET SKI® SX-R™ 160

## **DETAILS**

Overall Length 104.5 in

Overall Width 30.1 in

Overall Height 33.1 in

Curb Weight 551.3 lb\*

Seating Capacity

1

**Color Choices** 

Ebony/Ice Gray

Warranty

12 Month Limited Warranty

Scan with camera to view videos, key features and more.