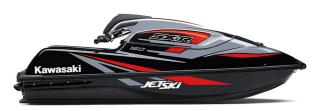

## JET SKI® SX-R™ 160

## **DETAILS**

Overall Length 104.5 in

Overall Width 30.1 in

Overall Height 33.1 in

Curb Weight 551.3 lb\*

Seating Capacity

1

**Color Choices** 

Ebony/Ice Gray

Warranty

12 Month Limited Warranty

Scan with camera to view videos, key features and more.