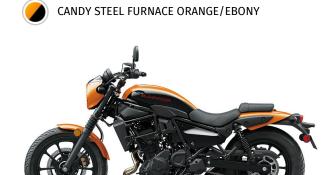

**Seat Height** 28.9 in

**Dry Weight** 363.8 lb\*\*

**Curb Weight** 390.3 lb\*

**Fuel Capacity** 3.4 gal

Wheelbase 59.8 in

**Special Features** Smartphone connectivity, RIDEOLOGY THE

**Color Choices** Candy Steel Furnace Orange/Ebony