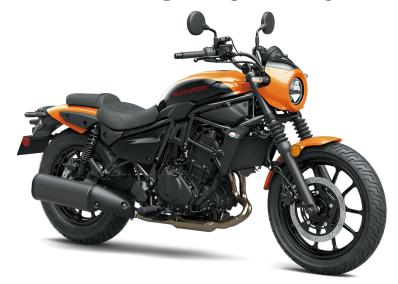

## **ELIMINATOR®** SE ABS

| P | 0 | W | ER |  |
|---|---|---|----|--|
|   |   |   |    |  |

4-stroke, 2-cylinder, DOHC, liquid-cooled **Engine** 

**Displacement** 451cc

**Bore x Stroke** 70.0 x 58.6mm

Compression

Ratio

31.7 lb-ft Maximum

**Torque** 

**Fuel System** DFI 32mm Throttle Bodies

11.3:1

Ignition TCBI w/ Digital Advance

**Transmission** 6-speed, return shift

**Final Drive** Sealed chain

## **PERFORMANCE**

41mm telescopic fork/4.7 in Front

Suspension / **Wheel Travel** 

Twin shocks/3.1 in

Suspension / **Wheel Travel** 

**Front Tire** 

Rear

130/70-18

**Rear Tire** 150/80-16 **Front Brakes** 

Single 310mm disc with twin-piston caliper,

and ABS

**Rear Brakes** 

Single 220mm disc with single-piston caliper,

## **DETAILS**

**Frame Type** Trellis, high-tensile steel

Rake/Trail 30°/4.8 in

**Overall Length** 88.6 in

**Overall Width** 30.9 in

**Overall Height** 43.3 in

5.9 in Ground

Clearance

**Seat Height** 28.9 in

**Dry Weight** 363.8 lb\*\*

**Curb Weight** 390.3 lb\*

**Fuel Capacity** 3.4 gal

Wheelbase 59.8 in

**Special Features** Smartphone connectivity, RIDEOLOGY THE

**Color Choices** Candy Steel Furnace Orange/Ebony