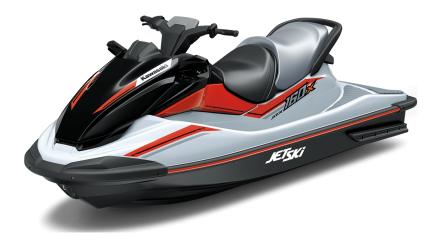

## JET SKI® STX® 160X

## **DETAILS**

Overall Length 124.1 in

Overall Width 46.5 in

Overall Height 45.4 in

Curb Weight 864.4 lb\*

Seating Capacity 3

Color Choices

Crystal White/Ebony