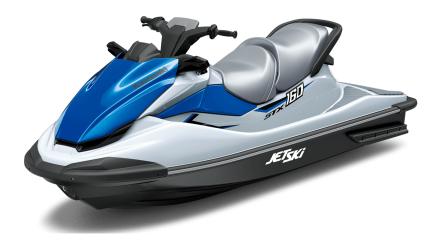

## JET SKI® STX® 160

## **DETAILS**

Overall Length 124.1 in

Overall Width 46.5 in

Overall Height 45.4 in

Curb Weight 864.4 lb\*

Seating Capacity 3

**Color Choices** 

Crystal White/Vibrant Blue