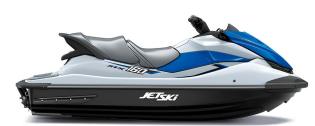

## JET SKI® STX® 160

## **DETAILS**

Overall Length 124.1 in

Overall Width 46.5 in

Overall Height 45.4 in

Curb Weight 864.4 lb\*

Seating Capacity 3

**Color Choices** 

Crystal White/Vibrant Blue