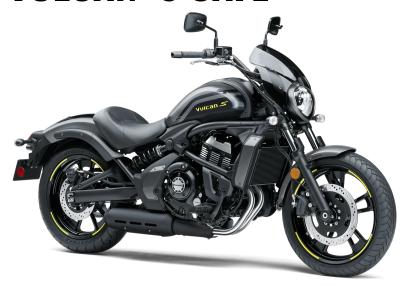

## **VULCAN® S CAFE**

**Curb Weight** 496.1 lb\*

**Fuel Capacity** 3.7 gal

Wheelbase 62.0 in

**Color Choices** Pearl Storm Gray/Ebony

12 Month Limited Warranty Warranty