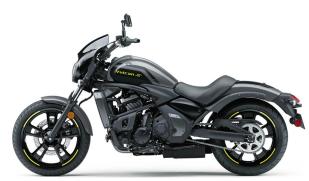

## **VULCAN® S CAFE**

**Curb Weight** 496.1 lb\*

**Fuel Capacity** 3.7 gal

Wheelbase 62.0 in

**Color Choices** Pearl Storm Gray/Ebony

12 Month Limited Warranty Warranty