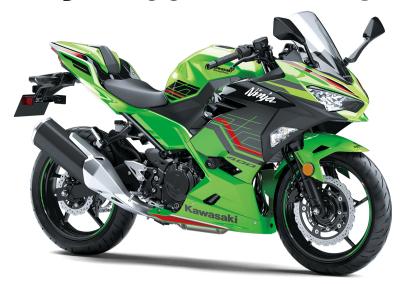

## NINJA® 400 KRT EDITION

150/60-17

Single 310mm semi-floating petal-type disc

Single 220mm petal-type disc with single-

with 2-piston calipers (and ABS)

piston caliper (and ABS)