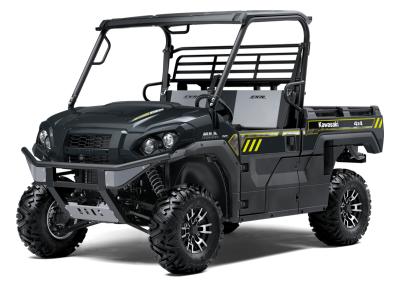

## **MULE PRO-FXR™**

reminder lamps

**Additional Features** Roof, Rear Bumper, Contoured Two-Tone Bench Seat

**Color Choices** Metallic Carbon Gray

Warranty Kawasaki STRONG 3-Year Limited Warranty

Scan with camera to view videos, key features and more.