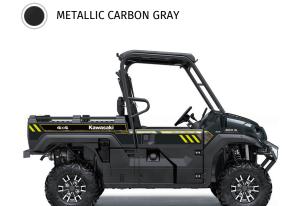

reminder lamps

**Additional Features** Roof, Rear Bumper, Contoured Two-Tone Bench Seat

**Color Choices** Metallic Carbon Gray

Warranty Kawasaki STRONG 3-Year Limited Warranty

Scan with camera to view videos, key features and more.