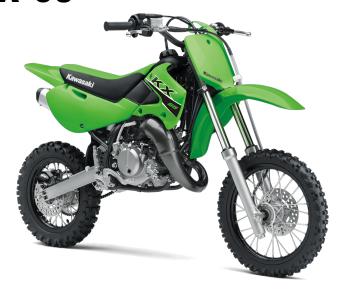

80/100-12

caliper

caliper

| P            | n | 1 | V I | ъ. |
|--------------|---|---|-----|----|
| $\mathbf{P}$ |   | w | w   | ĸ  |
|              |   |   |     |    |

**Engine** 2-stroke single, liquid-cooled

**Displacement** 64cc

Bore x Stroke 45.5 x 41.6mm

Compression

Ratio

8.4:1

Fuel System 24mm Mikuni carburetor

**Ignition** CDI with digital advance

**Transmission** 6-speed, return shift, with wet multi-disc

manual clutch

Final Drive Chain

## DETAILS

**Rear Tire** 

**Front Brakes** 

**Rear Brakes** 

Frame Type High-tensile steel semi-double cradle

Single 180mm disc with single-piston

Single 180mm disc with single-piston

Rake/Trail 27°/2.4 in

Overall Length 62.6 in

Overall Width 29.9 in

Overall Height 37.6 in

Ground Clearance

12.0 in

Seat Height 29.9 in

Curb Weight 132.2 lb\*

Fuel Capacity 1.0 gal

Wheelbase 44.1 in

Color Choices Lime Green

**Warranty** Not Available

## **PERFORMANCE**

Front
Suspension /
Wheel Travel

33mm leading axle telescopic fork with 4way rebound damping/8.3 in

Rear Suspension / Wheel Travel Uni-Trak® single shock system with stepless 3-turns rebound damping and fully adjustable spring preload/9.4 in

Front Tire

60/100-14