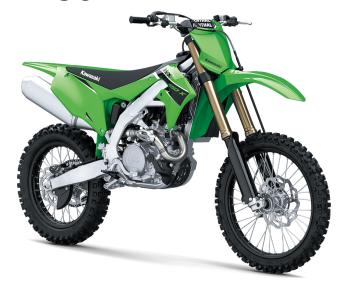

## **KX**<sup>™</sup>450X

| D | N | W | Г | D |
|---|---|---|---|---|
| Г | U | W | E | Λ |

Engine 4-stroke single, DOHC, liquid-cooled

Displacement 449cc

Bore x Stroke 96.0 x 62.1mm

Compression

Ratio

12.5:1

## **PERFORMANCE**

Front
Suspension /
Wheel Travel

49mm inverted telescopic coil-spring fork with 16-way compression damping and 16-way rebound damping/12.0 in

Rear Suspension / Wheel Travel Uni-Trak® gas charged shock with piggyback reservoir with dual-range (4 turns stepless high speed/19-way low-speed) compression damping, 22-way rebound damping and adjustable preload/12.1 in **Front Tire** 80/100-21

**Rear Tire** 120/90-18

Front Brakes Single semi-floating 270mm Braking® petal

disc with dual-piston caliper

Rear Brakes Single 240mm Braking® petal disc with

single-piston caliper

## **DETAILS**

Frame Type Aluminum perimeter

Rake/Trail 27.6°/4.7 in

Overall Length 86.0 in

Overall Width 32.3 in

Overall Height 49.8 in

Ground Clearance

Seat Height 37.4 in

Curb Weight 235.8 lb without fuel / 246.0 lb\*

13.2 in

Fuel Capacity 1.64 gal

Wheelbase 58.5 in

**Color Choices** Lime Green

**Warranty** Not Available