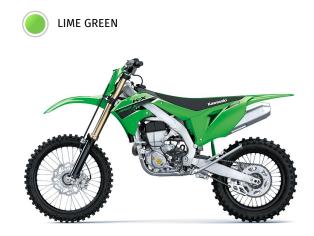

## **KX**<sup>™</sup>450X

| D | N | W | Г | D |
|---|---|---|---|---|
| Г | U | W | E | Λ |

Engine 4-stroke single, DOHC, liquid-cooled

Displacement 449cc

Bore x Stroke 96.0 x 62.1mm

Compression

Ratio

12.5:1

## **PERFORMANCE**

Front
Suspension /
Wheel Travel

49mm inverted telescopic coil-spring fork with 16-way compression damping and 16-way rebound damping/12.0 in

Rear Suspension / Wheel Travel Uni-Trak® gas charged shock with piggyback reservoir with dual-range (4 turns stepless high speed/19-way low-speed) compression damping, 22-way rebound damping and adjustable preload/12.1 in **Front Tire** 80/100-21

**Rear Tire** 120/90-18

Front Brakes Single semi-floating 270mm Braking® petal

disc with dual-piston caliper

Rear Brakes Single 240mm Braking® petal disc with

single-piston caliper

## **DETAILS**

Frame Type Aluminum perimeter

Rake/Trail 27.6°/4.7 in

Overall Length 86.0 in

Overall Width 32.3 in

Overall Height 49.8 in

Ground Clearance

Seat Height 37.4 in

Curb Weight 235.8 lb without fuel / 246.0 lb\*

13.2 in

Fuel Capacity 1.64 gal

Wheelbase 58.5 in

**Color Choices** Lime Green

**Warranty** Not Available