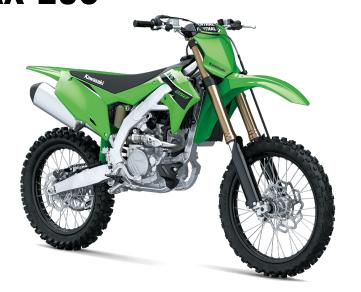

## Kawasaki Let the Good Times Roll®

| D | N | W | ΕI | D |
|---|---|---|----|---|
| Г | U | W | CI | N |

Engine 4-stroke single, DOHC, liquid-cooled

**Displacement** 249cc

Bore x Stroke 78.0 x 52.2mm

Compression 14.1:1

## **PERFORMANCE**

Front
Suspension /
Wheel Travel

48mm inverted telescopic coil spring fork with 23-way compression damping and 20-way rebound damping/12.4 in

Rear Suspension / Wheel Travel New Uni-Trak® with dual-range (2.25 turns high speed/21-way low-speed)

## **DETAILS**

Frame Type Aluminum perimeter

Rake/Trail 28.0°/4.6 in

Overall Length 86.2 in

Overall Width 32.3 in

Overall Height 50.0 in

Ground 13.6 in Clearance

Seat Height 37.8 in