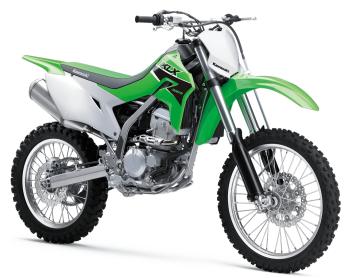

## KLX®300R

Single 270mm petal disc with a dual-

Single 240mm petal disc with single-

| P | N | W | /F | R |
|---|---|---|----|---|
|   | u | W |    | • |

Engine 4-stroke single, DOHC, liquid-cooled

**Displacement** 292cc

Bore x Stroke 78.0 x 61.2mm

Compression

Ratio

Katio

Fuel System DFI® with 34mm Keihin throttle body

**Ignition** TCBI Electronic Advance

11.0:1

**Transmission** 6-speed, return shift with wet multi-disc

manual clutch

Final Drive Chain

## **DETAILS**

Ground

**Rear Tire** 

**Front Brakes** 

**Rear Brakes** 

Frame Type Tubular, Semi-Double Cradle

100/100-18

piston caliper

piston caliper

Rake/Trail 26.9°/4.3 in

Overall Length 83.5 in

Overall Width 32.5 in

Overall Height 49.2 in

Clearance

Seat Height 35.4 in

**Curb Weight** 282.2 lb / 286.6 lb. CA model\*

12.0 in / 11.8 CA model

Fuel Capacity 2.1 gal

Wheelbase 56.5 in

Color Choices Lime Green

**Warranty** 6 Months

## **PERFORMANCE**

Front
Suspension /
Wheel Travel

43mm inverted telescopic fork with adjustable compression damping /11.2 in

Rear Suspension / Wheel Travel Uni-Trak® gas charged shock with piggyback reservoir with adjustable compression, rebound damping and

spring preload/11.2 in

Front Tire 80/100-21