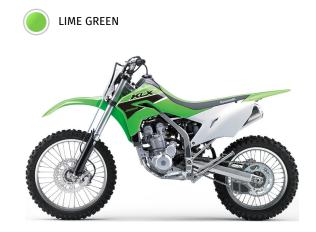

12.0 in / 11.8 CA model

Fuel Capacity 2.1 gal

Wheelbase 56.5 in

Color Choices Lime Green

**Warranty** 6 Months