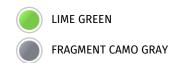

## Kawasaki Let the Good Times Roll®







4.6 x 18

piston caliper

piston caliper

Single 250mm petal disc with a dual-

Single 240mm petal disc with single-

## **POWER**

Engine 4-stroke single, DOHC, liquid-cooled

**Displacement** 292cc

Bore x Stroke 78.0 x 61.2mm

**Compression Ratio** 

**Fuel System** 

11.1:1

Ignition CDI

gilition

**Transmission** 6-speed, return shift with wet multi-disc

manual clutch

Final Drive Chain

## DETAILS

**Rear Tire** 

**Front Brakes** 

**Rear Brakes** 

Frame Type Semi Double Cradle

Rake/Trail 26.7°/4.2 in

Overall Length 86.6 in

Overall Width 32.3 in

Overall Height 47.4 in

Clearance

Ground

10.8 in

Seat Height 35.2 in

Curb Weight 302.1 lb\*

Fuel Capacity 2.0 gal

Wheelbase 56.7 in

Color Choices Lime Green, Fragment Camo Gray

Warranty 12 Months

## **PERFORMANCE**

Front