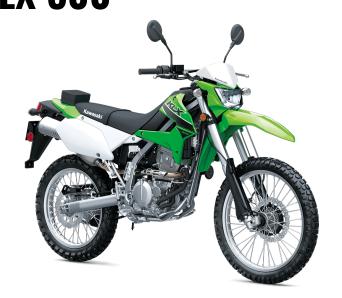

## Kawasaki Let the Good Times Roll®

4.6 x 18

piston caliper

piston caliper

Single 250mm petal disc with a dual-

Single 240mm petal disc with single-

## DETAILS

**Rear Tire** 

**Front Brakes** 

**Rear Brakes** 

Frame Type Semi Double Cradle

Rake/Trail 26.7°/4.2 in

Overall Length 86.6 in

Overall Width 32.3 in

ın

Front Tire 3.0 x 21