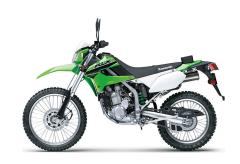

## Kawasaki Let the Good Times Roll®







4.6 x 18

piston caliper

piston caliper

Single 250mm petal disc with a dual-

Single 240mm petal disc with single-

## **POWER**

Engine 4-stroke single, DOHC, liquid-cooled

**Displacement** 292cc

Bore x Stroke 78.0 x 61.2mm

**Compression Ratio** 

**Fuel System** 

11.1:1

Ignition CDI

gilition

**Transmission** 6-speed, return shift with wet multi-disc

manual clutch

Final Drive Chain

## DETAILS

**Rear Tire** 

**Front Brakes** 

**Rear Brakes** 

Frame Type Semi Double Cradle

Rake/Trail 26.7°/4.2 in

Overall Length 86.6 in

Overall Width 32.3 in

Overall Height 47.4 in

Clearance

Ground

10.8 in

Seat Height 35.2 in

Curb Weight 302.1 lb\*

Fuel Capacity 2.0 gal

Wheelbase 56.7 in

Color Choices Lime Green, Fragment Camo Gray

Warranty 12 Months

## **PERFORMANCE**

Front
S