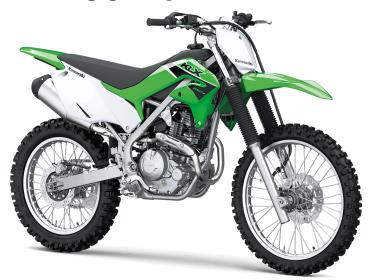

## KLX®230R S

100/100-18

caliper

caliper

| F | N | V   | V | F | R  |
|---|---|-----|---|---|----|
|   | u | , , |   |   | 11 |

**Engine** 4-stroke single, SOHC, air-cooled

Displacement 233cc

Bore x Stroke 67.0 x 66.0mm

Compression

Ratio

9.4:1

Fuel System DFI® with 32mm Keihin throttle body

Ignition TCBI Electronic Advance

**Transmission** 6-speed, return shift with wet multi-disc

manual clutch

Final Drive Chain

## DETAILS

**Rear Tire** 

**Front Brakes** 

**Rear Brakes** 

Frame Type High-tensile steel, box-section perimeter

Single 240mm petal disc with a dual-piston

Single 220mm petal disc with single-piston

Rake/Trail 25.7°/4.3 in

Overall Length 80.1 in

Overall Width 33.1 in

Overall Height 46.3 in

Ground 10.8 in Clearance

Seat Height 35.4 in

Curb Weight 262.3 lb.\*

Fuel Capacity 1.7 gal

Wheelbase 53.1 in

Color Choices Lime Green

**Warranty** 6 Month Limited Warranty

## **PERFORMANCE**

Front Suspension / Wheel Travel 37mm telescopic fork/8.7 in

Rear Suspension / Wheel Travel Uni-Trak® linkage system and single shock with adjustable spring preload/8.8 in

**Front Tire** 

80/100-21