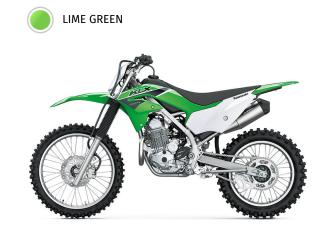

## KLX®230R S







100/100-18

caliper

caliper

| F | N | V   | V | F | R  |
|---|---|-----|---|---|----|
|   | u | , , |   |   | 11 |

**Engine** 4-stroke single, SOHC, air-cooled

Displacement 233cc

Bore x Stroke 67.0 x 66.0mm

Compression

Ratio

9.4:1

Fuel System DFI® with 32mm Keihin throttle body

Ignition TCBI Electronic Advance

**Transmission** 6-speed, return shift with wet multi-disc

manual clutch

Final Drive Chain

## DETAILS

**Rear Tire** 

**Front Brakes** 

**Rear Brakes** 

Frame Type High-tensile steel, box-section perimeter

Single 240mm petal disc with a dual-piston

Single 220mm petal disc with single-piston

Rake/Trail 25.7°/4.3 in

Overall Length 80.1 in

Overall Width 33.1 in

Overall Height 46.3 in

Ground 10.8 in Clearance

Seat Height 35.4 in

Curb Weight 262.3 lb.\*

Fuel C