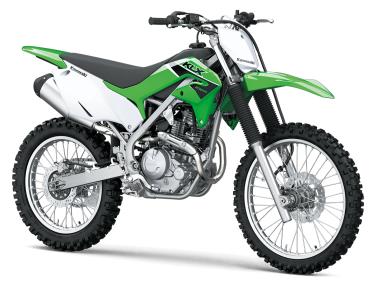

## KLX®230R

100/100-18

piston caliper

piston caliper

| P | 0 | V | V | F | R |
|---|---|---|---|---|---|
|   | u | v | v | L | N |

**Engine** 4-stroke single, SOHC, air-cooled

Displacement 233cc

Bore x Stroke 67.0 x 66.0mm

Compression

Ratio

9.4:1

Fuel System DFI® with 32mm Keihin throttle body

Ignition TCBI Electronic Advance

**Transmission** 6-speed, return shift with wet multi-disc

manual clutch

Final Drive Chain

## **DETAILS**

**Rear Tire** 

**Front Brakes** 

**Rear Brakes** 

Frame Type High-tensile steel, box-section perimeter

Single 240mm petal disc with a dual-

Single 220mm petal disc with single-

Rake/Trail 26.5°/4.4 in

Overall Length 80.5 in

Overall Width 33.1 in

Overall Height 47.2 in

Clearance

Ground

Seat Height 36.2 in

**Curb Weight** 253.6 lb / 262.3 lb. CA model\*

11.8 in

Fuel Capacity 1.7 gal

Wheelbase 53.5 in

Color Choices Lime Green

**Warranty** 6 Month Limited Warranty

## **PERFORMANCE**

Suspension /
Wheel Travel

Rear

37mm telescopic fork/9.8 in
Uni-Trak® linkage system ar

Uni-Trak® linkage system and single shock with adjustable spring preload/9.9 in

Front Tire 80/100-21

Scan with camera to view videos, key features and more.

Suspension /

**Wheel Travel** 