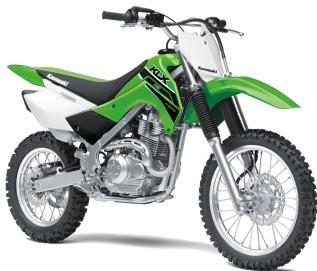

## <sup>2023</sup> KLX®140R







90/100-14

## POWER

| TOWER                                                         |                                                                          | Front Brakes                                             | Single 220mm petal disc with a dual-                   |
|---------------------------------------------------------------|--------------------------------------------------------------------------|----------------------------------------------------------|--------------------------------------------------------|
| Engine                                                        | 4-stroke single, SOHC, air-cooled                                        |                                                          | piston caliper                                         |
| Di