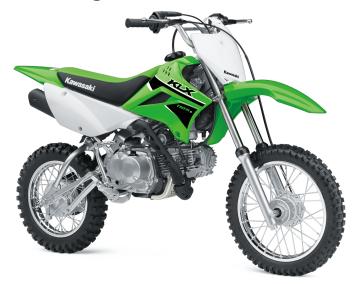

## KLX®110R L

3.00x12

## **POWER**

**Engine** 4-stroke single, SOHC, air-cooled

Displacement 112cc

**Bore x Stroke** 53.0 x 50.6mm

9.5:1

Compression

Ratio

**Fuel System** 18mm Keihin carburetor and screw type

## **DETAILS**

**Rear Tire** 

**Front Brakes** 

**Rear Brakes** 

Backbone frame, high-tensile steel **Frame Type** 

90mm mechanical drum, cable actuated

110mm mechanical drum, rod actuated

Rake/Trail 24.2° / 1.9 in

**Overall Length** 61.4 in

25.6 in **Overall Width** 

39.0 in **Overall Height** 

10.4 in Ground Clearance

**Seat Height** 28.7 in

**Curb Weight** 167.5 lb\*

**Fuel Capacity** 1.0 gal

Wheelbase 42.3 in

## **PERFORMANCE**

**Front** Suspension / **Wheel Travel** 

30mm hydraulic telescopic fork/5.5 in

Swingarm with single hydraulic shock/5.2

Rear Suspension /

**Wheel Travel** 

**Front Tire** 2.50x14

Scan with camera to view videos. key features and more.