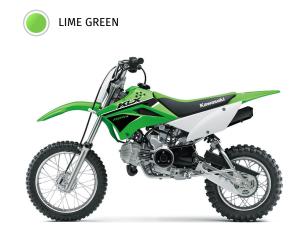

## KLX®110R L







3.00x12

## **POWER**

**Engine** 4-stroke single, SOHC, air-cooled

Displacement 112cc

**Bore x Stroke** 53.0 x 50.6mm

9.5:1

Compression

Ratio

**Fuel System** 18mm Keihin carburetor and screw type

throttle limiter on grip housing

Ignition DC-CDI

**Transmission** 4-speed, return shift, wet multi-disc

manual clutch

**Final Drive** Chain

## **DETAILS**

**Rear Tire** 

**Front Brakes** 

**Rear Brakes** 

Backbone frame, high-tensile steel **Frame Type** 

90mm mechanical drum, cable actuated

110mm mechanical drum, rod actuated

Rake/Trail 24.2° / 1.9 in

**Overall Length** 61.4 in

25.6 in **Overall Width** 

39.0 in **Overall Height** 

10.4 in Ground Clearance

**Seat Height** 28.7 in

**Curb Weight** 167.5 lb\*

**Fuel Capacity** 1.0 gal

Wheelbase 42.3 in

**Color Choices*