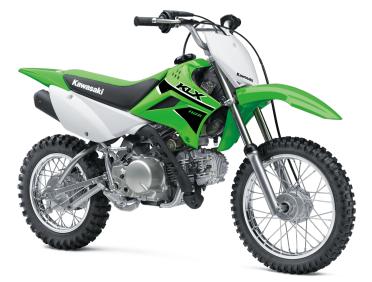

37.6 in **Overall Height** 

8.5 in Ground

Clearance

**Seat Height** 26.8 in

**Curb Weight** 167.5 lb\*

**Fuel Capacity** 1.0 gal

Wheelbase 42.3 in

**Color Choices** Lime Green