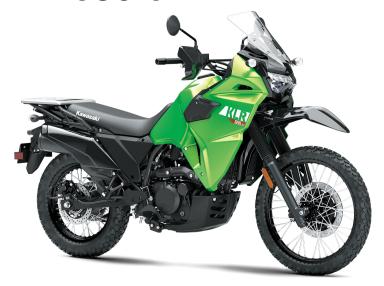

**Overall Height** 56.3/54.9 in (screen hi/lo)

7.3 in Ground Clearance

**Seat Height** 32.1 in

Non-ABS: 456.2 lb. / ABS: 460.6 lb\* **Curb Weight** 

**Fuel Capacity** 6.1 gal

Wheelbase 59.6 in

**Color Choices** Pearl Storm Gray, Candy Lime Green