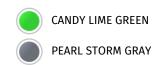

**Overall Height** 56.3/54.9 in (screen hi/lo)

7.3 in Ground Clearance

**Seat Height** 32.1 in

Non-ABS: 456.2 lb. / ABS: 460.6 lb\* **Curb Weight** 

**Fuel Capacity** 6.1 gal

Wheelbase 59.6 in

**Color Choices** Pearl Storm Gray, Candy Lime Green