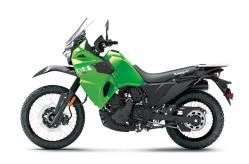

**Overall Height** 56.3/54.9 in (screen hi/lo)

7.3 in Ground Clearance

**Seat Height** 32.1 in

Non-ABS: 456.2 lb. / ABS: 460.6 lb\* **Curb Weight** 

**Fuel Capacity** 6.1 gal

Wheelbase 59.6 in

**Color Choices** Pearl Storm Gray, Candy Lime Green