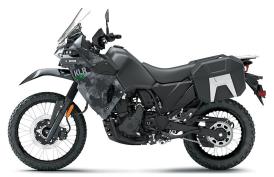

## **KLR®650 ADVENTURE**

## **DETAILS**

Frame Type Tubular, Semi-Double Cradle

Rake/Trail 30.0°/4.8 in

Overall Length 89.8 in

Overall Width 38.2 in

Overall Height 57.3/55.9 in (screen hi/lo)

Ground 8.3 in Clearance

Seat Height 34.3 in

Curb Weight Non-ABS: 482.7 lb / ABS: 487.1 lb\*

Fuel Capacity 6.1 gal

Wheelbase 60.6 in

**Color Choices** Cypher Camo Gray (Matte)

Warranty 12 Months