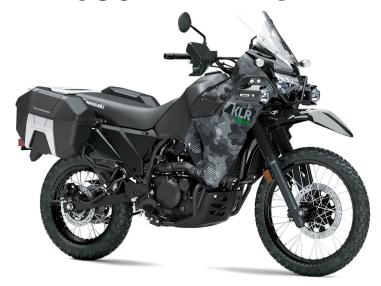

## **KLR®650 ADVENTURE**

## **DETAILS**

Frame Type Tubular, Semi-Double Cradle

Rake/Trail 30.0°/4.8 in

Overall Length 89.8 in

Overall Width 38.2 in

Overall Height 57.3/55.9 in (screen hi/lo)

Ground 8.3 in Clearance

Seat Height 34.3 in

Curb Weight Non-ABS: 482.7 lb / ABS: 487.1 lb\*

Fuel Capacity 6.1 gal

Wheelbase 60.6 in

**Color Choices** Cypher Camo Gray (Matte)

Warranty 12 Months