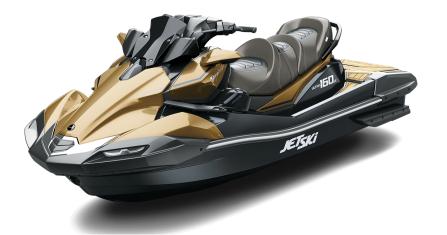

## JET SKI® ULTRA® 160LX

## **DETAILS**

Overall Length 140.9 in.

Overall Width 47.0 in.

Overall Height 48.8 in.

Curb Weight 987.8 lb.\*

Seating Capacity 3

**Color Choices** 

Ebony/Metallic Shadow Gold